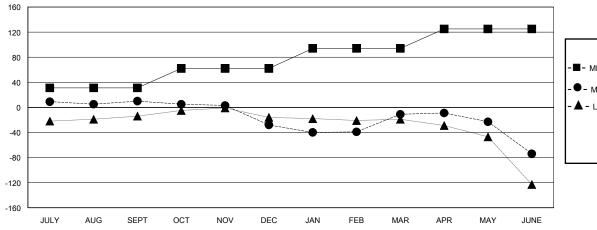

## GOALS AND ACTUAL MEMBERS CUMULATIVE

| · <b>I</b> I- | MEMBER      | GROWTH NET | GOAL   |
|---------------|-------------|------------|--------|
| _             | IVILIVIDEIX | CITCHILITE | OO, 1L |

- ■ - MEMBER GROWTH ACTUAL

- ▲ - LAST YEAR MEMBERSHIP ACTUAL

| DROPPED CLUBS: 1 |     |
|------------------|-----|
| DROPPED MEMBERS  |     |
| DECEASED         | 21  |
| CLUB CANCELLED   | 8   |
| OTHER            | 218 |
| TOTAL            | 247 |

## District 5M 9

Results as of: 6/30/2024

| GMT: | LOCATION MINNESOTA | GMT CA |
|------|--------------------|--------|
|      |                    |        |

|                       | Club          | s         |               |               | Men                    | nbers                   |                                                    |
|-----------------------|---------------|-----------|---------------|---------------|------------------------|-------------------------|----------------------------------------------------|
| RESULTS FOR 2023-2024 |               |           |               | RESULTS F     | OR 2023-2024           |                         |                                                    |
| QUARTER               | NEW CLUB GOAL | NEW CLUBS | DROPPED CLUBS | QUARTER MEMB  | SER GROWTH NET<br>GOAL | MEMBER GROWTH<br>ACTUAL | DROPPED<br>MEMBERS ACTUAL<br>(including transfers) |
| JULY/AUG/SEPT         | 1             | 0         | 0             | JULY/AUG/SEPT | 31                     | 63                      | 45                                                 |
| OCT/NOV/DEC           | 0             | 0         | 0             | OCT/NOV/DEC   | 31                     | 21                      | 57                                                 |
| JAN/FEB/MAR           | 1             | 1         | 0             | JAN/FEB/MAR   | 32                     | 66                      | 47                                                 |
| APR/MAY/JUNE          | 0             | 0         | 1             | APR/MAY/JUNE  | 31                     | 37                      | 98                                                 |