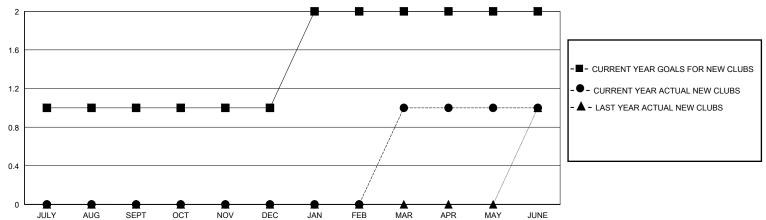

## GOALS AND ACTUAL NEW CLUBS CUMULATIVE

## District 5M 9

Results as of: 6/30/2024

| GMT: | LOCATION MINNESOTA | GMT CA |
|------|--------------------|--------|
|      |                    |        |

|                       | Club          | s         |               |               | Men                    | nbers                   |                                                    |
|-----------------------|---------------|-----------|---------------|---------------|------------------------|-------------------------|----------------------------------------------------|
| RESULTS FOR 2023-2024 |               |           |               | RESULTS F     | OR 2023-2024           |                         |                                                    |
| QUARTER               | NEW CLUB GOAL | NEW CLUBS | DROPPED CLUBS | QUARTER MEMB  | SER GROWTH NET<br>GOAL | MEMBER GROWTH<br>ACTUAL | DROPPED<br>MEMBERS ACTUAL<br>(including transfers) |
| JULY/AUG/SEPT         | 1             | 0         | 0             | JULY/AUG/SEPT | 31                     | 63                      | 45                                                 |
| OCT/NOV/DEC           | 0             | 0         | 0             | OCT/NOV/DEC   | 31                     | 21                      | 57                                                 |
| JAN/FEB/MAR           | 1             | 1         | 0             | JAN/FEB/MAR   | 32                     | 66                      | 47                                                 |
| APR/MAY/JUNE          | 0             | 0         | 1             | APR/MAY/JUNE  | 31                     | 37                      | 98                                                 |